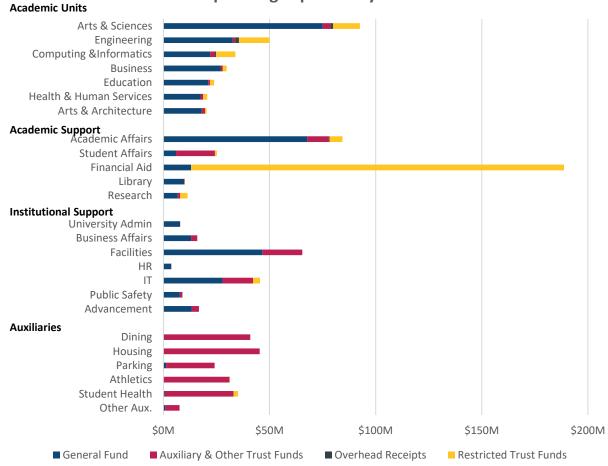

# UNC Charlotte FY 2022-23 All-Funds Budget

|             |                               | C  | General Fund | Αι | uxiliary & Other<br>Trust Funds | C  | Overhead Receipts | F  | Restricted Trust<br>Funds | Total             |
|-------------|-------------------------------|----|--------------|----|---------------------------------|----|-------------------|----|---------------------------|-------------------|
| Revenues    | State Appropriations          | \$ | 301,248,756  |    |                                 |    |                   |    |                           | \$<br>301,248,756 |
|             | Tuition & Fees                | \$ | 153,610,658  | \$ | 123,113,070                     |    |                   | \$ | 101,000                   | \$<br>276,824,728 |
|             | Sales & Services              |    |              | \$ | 116,346,092                     |    |                   | \$ | 148,515                   | \$<br>116,494,607 |
|             | Patient Services              |    |              | \$ | 1,788,230                       |    |                   |    |                           | \$<br>1,788,230   |
|             | Contracts & Grants            | \$ | 85,000       |    |                                 | \$ | 7,455,613         | \$ | 160,425,958               | \$<br>167,966,571 |
|             | Gifts & Investments           |    |              | \$ | 3,180,050                       |    |                   | \$ | 9,035,391                 | \$<br>12,215,441  |
|             | Other Revenues                | \$ | 7,574,500    | \$ | 5,484,347                       |    |                   | \$ | 174,935                   | \$<br>13,233,782  |
| Revenues T  | otal                          | \$ | 462,518,914  | \$ | 249,911,789                     | \$ | 7,455,613         | \$ | 169,885,799               | \$<br>889,772,115 |
|             |                               |    |              |    |                                 |    |                   |    |                           |                   |
| Expenses    | Salaries and Wages            | \$ | 284,624,530  | \$ | 61,465,358                      | \$ | 984,032           | \$ | 23,866,964                | \$<br>370,940,884 |
|             | Staff Benefits                | \$ | 92,888,529   | \$ | 20,797,129                      |    |                   | \$ | 3,391,186                 | \$<br>117,076,844 |
|             | Supplies, Materials, & Equip. | \$ | 36,770,579   | \$ | 23,682,461                      | \$ | 2,106,408         | \$ | 6,542,638                 | \$<br>69,102,086  |
|             | Services                      | \$ | 17,289,182   | \$ | 92,840,980                      | \$ | 388,793           | \$ | 14,830,777                | \$<br>125,349,732 |
|             | Scholarships & Fellowships    | \$ | 16,642,585   | \$ | 6,948,203                       | \$ | 124,665           | \$ | 121,782,137               | \$<br>145,497,590 |
|             | Debt Service                  | \$ | 979,496      | \$ | 42,968,704                      | \$ | 1,750,000         |    |                           | \$<br>45,698,200  |
|             | Utilities                     | \$ | 13,257,394   | \$ | 3,970,042                       |    |                   |    |                           | \$<br>17,227,436  |
|             | Other Expenses                | \$ | 66,619       | \$ | 21,335,297                      |    |                   |    |                           | \$<br>21,401,916  |
| Expenses To | otal                          | \$ | 462,518,914  | \$ | 274,008,174                     | \$ | 5,353,898         | \$ | 170,413,702               | \$<br>912,294,688 |
|             |                               |    |              |    |                                 |    |                   |    |                           |                   |
| Net Transfe | rs                            | \$ | -            | \$ | -                               | \$ | -                 | \$ | -                         | \$<br>-           |