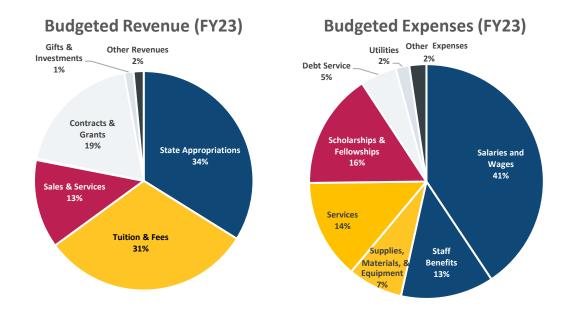

# UNC Charlotte FY 2022-23 All-Funds Budget

|             |                               | C  | General Fund | Αι | uxiliary & Other<br>Trust Funds | C  | Overhead Receipts | F  | Restricted Trust<br>Funds | Total             |
|-------------|-------------------------------|----|--------------|----|---------------------------------|----|-------------------|----|---------------------------|-------------------|
| Revenues    | State Appropriations          | \$ | 301,248,756  |    |                                 |    |                   |    |                           | \$<br>301,248,756 |
|             | Tuition & Fees                | \$ | 153,610,658  | \$ | 123,113,070                     |    |                   | \$ | 101,000                   | \$<br>276,824,728 |
|             | Sales & Services              |    |              | \$ | 116,346,092                     |    |                   | \$ | 148,515                   | \$<br>116,494,607 |
|             | Patient Services              |    |              | \$ | 1,788,230                       |    |                   |    |                           | \$<br>1,788,230   |
|             | Contracts & Grants            | \$ | 85,000       |    |                                 | \$ | 7,455,613         | \$ | 160,425,958               | \$<br>167,966,571 |
|             | Gifts & Investments           |    |              | \$ | 3,180,050                       |    |                   | \$ | 9,035,391                 | \$<br>12,215,441  |
|             | Other Revenues                | \$ | 7,574,500    | \$ | 5,484,347                       |    |                   | \$ | 174,935                   | \$<br>13,233,782  |
| Revenues T  | otal                          | \$ | 462,518,914  | \$ | 249,911,789                     | \$ | 7,455,613         | \$ | 169,885,799               | \$<br>889,772,115 |
|             |                               |    |              |    |                                 |    |                   |    |                           |                   |
| Expenses    | Salaries and Wages            | \$ | 284,624,530  | \$ | 61,465,358                      | \$ | 984,032           | \$ | 23,866,964                | \$<br>370,940,884 |
|             | Staff Benefits                | \$ | 92,888,529   | \$ | 20,797,129                      |    |                   | \$ | 3,391,186                 | \$<br>117,076,844 |
|             | Supplies, Materials, & Equip. | \$ | 36,770,579   | \$ | 23,682,461                      | \$ | 2,106,408         | \$ | 6,542,638                 | \$<br>69,102,086  |
|             | Services                      | \$ | 17,289,182   | \$ | 92,840,980                      | \$ | 388,793           | \$ | 14,830,777                | \$<br>125,349,732 |
|             | Scholarships & Fellowships    | \$ | 16,642,585   | \$ | 6,948,203                       | \$ | 124,665           | \$ | 121,782,137               | \$<br>145,497,590 |
|             | Debt Service                  | \$ | 979,496      | \$ | 42,968,704                      | \$ | 1,750,000         |    |                           | \$<br>45,698,200  |
|             | Utilities                     | \$ | 13,257,394   | \$ | 3,970,042                       |    |                   |    |                           | \$<br>17,227,436  |
|             | Other Expenses                | \$ | 66,619       | \$ | 21,335,297                      |    |                   |    |                           | \$<br>21,401,916  |
| Expenses To | otal                          | \$ | 462,518,914  | \$ | 274,008,174                     | \$ | 5,353,898         | \$ | 170,413,702               | \$<br>912,294,688 |
|             |                               |    |              |    |                                 |    |                   |    |                           |                   |
| Net Transfe | rs                            | \$ | -            | \$ | -                               | \$ | -                 | \$ | -                         | \$<br>-           |